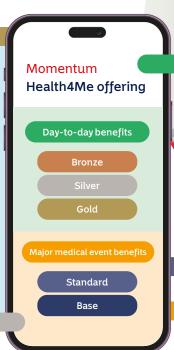

### How does it work?

In line with Momentum's focus on innovation and flexibility, Momentum Health4Me follows a building block approach. Employers can choose the combination of benefits most suitable to their employees' needs and available budget.

Momentum Health4Me offers employer groups great value by applying our extensive experience and skill in the field, as well as our strong provider network partnerships, to facilitate cost-effective provision of day-to-day benefits, as well as a comprehensive set of major medical event benefits.

# Health4Me **Day-to-day benefit summary**

| Day-          | to-day benefits                | Bronze   | Silver   | Gold     |
|---------------|--------------------------------|----------|----------|----------|
|               | GP benefit                     | ✓        | ✓        | <b>✓</b> |
|               | GP in room procedures          | ✓        | ✓        | <b>✓</b> |
| (hello doctor | Hello Doctor                   | ✓        | ✓        | <b>✓</b> |
| doctor        | Hello Doctor scripting         | <b>✓</b> | ✓        | <b>✓</b> |
|               | Specialist benefit             | ×        | ×        | <b>✓</b> |
| $\theta$      | Acute medication               | ✓        | ✓        | <b>✓</b> |
| (Fe)          | Chronic benefit and medication | ×        | ×        | <b>✓</b> |
|               | HIV benefit                    | ×        | ×        | <b>✓</b> |
|               | Maternity benefit              | <b>✓</b> | ✓        | <b>✓</b> |
| (S-COM)       | Basic pathology                | <b>✓</b> | ✓        | <b>✓</b> |
|               | Basic radiology                | ✓        | ✓        | <b>✓</b> |
|               | Basic and emergency dentistry  | ×        | ✓        | <b>✓</b> |
| 00            | Basic optometry                | ×        | ✓        | <b>✓</b> |
|               | Flu vaccination                | <b>✓</b> | <b>✓</b> | <b>✓</b> |
|               | COVID-19 screening test        | ✓        | <b>✓</b> | <b>✓</b> |
|               | On-site wellness days          | <b>✓</b> | <b>✓</b> | <b>✓</b> |
|               | Health assessment              | <b>✓</b> | <b>✓</b> | <b>✓</b> |
| EAP           | Employee Assistance Programme  | <b>✓</b> | ✓        | <b>✓</b> |
| multiply      | Multiply Engage                | ✓        | ✓        | <b>✓</b> |
| More4Me       | More4Me                        | ✓        | ✓        | <b>✓</b> |

# Health4Me Major medical event benefit summary

| Major medical event benefits                 | Base | Standard |
|----------------------------------------------|------|----------|
| Accident and emergency cover                 | ✓    | ✓        |
| Hospital cash and maternity lump sum benefit | ✓    | ✓        |
| Funeral benefit                              | ✓    | ✓        |