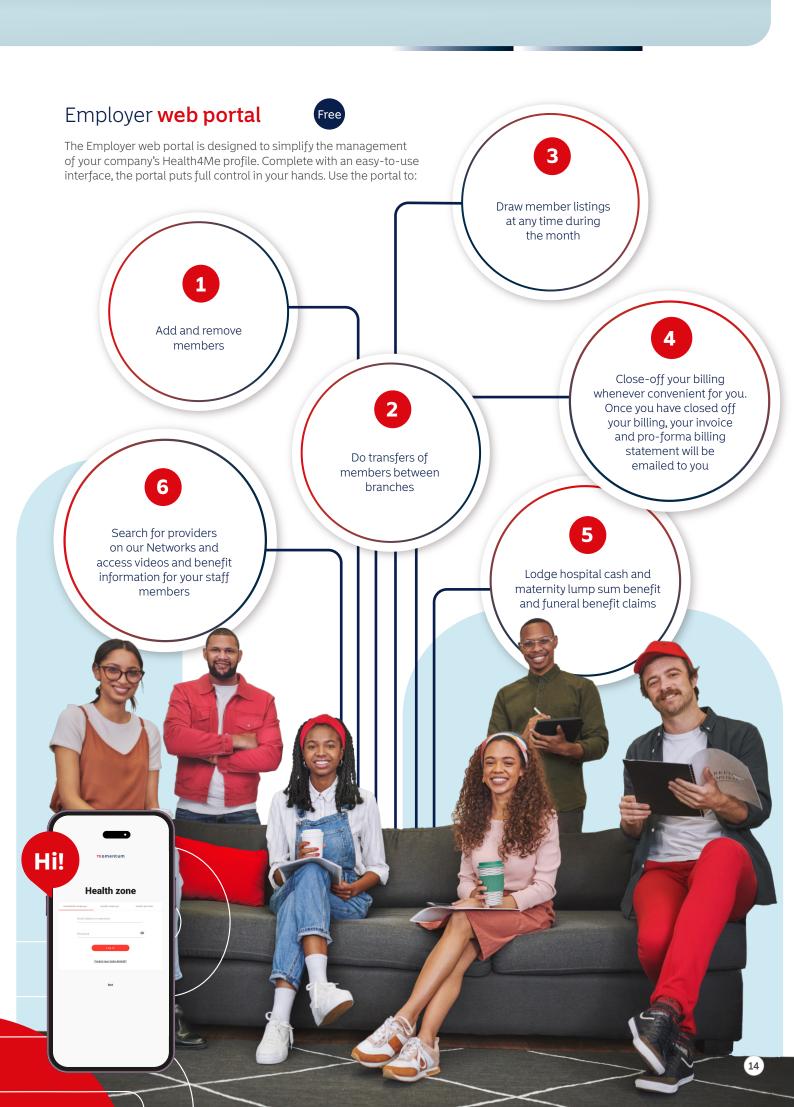

#### (a) health4memembership@momentum.co.za

- · Membership additions and terminations
- Membership gueries
- · Membership card queries
- · Employer web portal registrations
- · Employer web portal password reset queries
- · Employer web portal queries