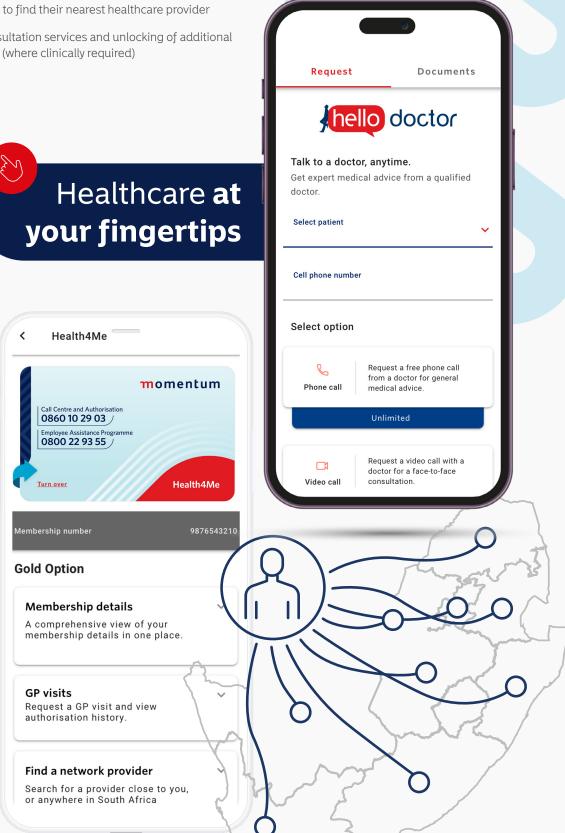

#### **Hello Doctor**

Members get free access to Hello Doctor, a mobile-phone-based service that gives them 24/7 access to doctors – it's like having a doctor on call in their pocket wherever they go. Members also have unlimited access to online health information via Hello Doctor.

Hello Doctor consultations are unlimited, and can either be chat, phone call or video call (virtual) consultations, at no cost to the member.

# Members have access to a doctor, 24/7

hello

doctor

# The **Momentum App** gives Health4Me members access to:

- Their personal member information and healthcare benefit information
- Their Momentum Health4Me digital membership card, which they can show as proof of cover
- A search function to find their nearest healthcare provider
- Hello Doctor consultation services and unlocking of additional Network GP visits (where clinically required)