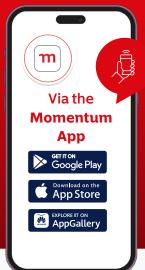

# How to contact Hello Doctor

Download the Momentum App from Google Play, the App Store or AppGallery

# The **Momentum App** gives Health4Me members access to:

- Their personal member information and healthcare benefit information
- Their Momentum Health4Me digital membership card, which they can show as proof of cover
- A search function to find their nearest healthcare provider
- Hello Doctor consultation services and unlocking of additional Network GP visits (where clinically required)