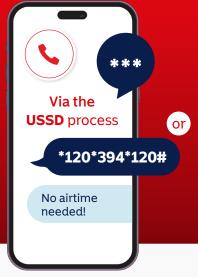

Free monthly airtime, data, **Shoprite and Checkers or Takealot vouchers** 

Members register via USSD code \*134\*664\*100# on their phone

Scan the QR

code to start a WhatsApp chat To unlock their first reward, members must: