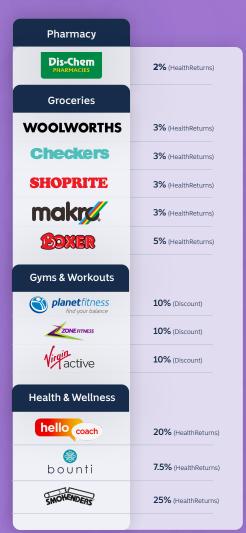

# **Multiply Engage**

Members have access to Multiply Engage for free. Multiply offers members rewards from a wide range of partners and they get great discounts and HealthReturns on big brands.

#### Partner rewards from day one

And many more...

Visit **multiply.co.za** for a complete list of partners.

Employee **Assistance Programme** 

Telephonic counselling and support services for employees and their families